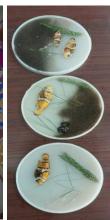

#### Report

14/02/2024

The Art Circle Committee organized student centric activities for holistic development and inculcate creativity amongst artistic mind students. Students made different art forms such as lippon art, resin key chains, Ganapati Statue, Clay Vas, etc. For this workshop Miss Riddhi Gandhi And Mr. Amol Kumbhar were Resource Person. Dr. M. A. Patil, Dean Student Developmen was president for this program. Dr. P. S. Pawar, Chairman art circle committee Introduced and welcomed all dignitaries. In this workshop Ms Nodhi Gandhi gives hands-on training of Lippon art and Resin Art. On third day Mr. Amol Kumbhar gives hands on training on Clay art, Ganapati murti and vas making. students were participated in this workshop and learned three types of art form and enjoyed the workshop.

Resin Key Chains made by students

Lippon art

Resin art

Clay Art

Mr. Kumbhar give training of Clay art