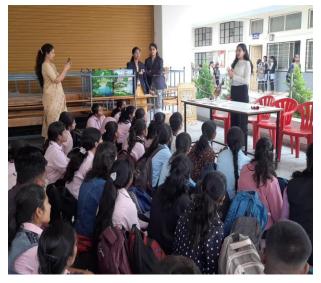

#### Report

14/02/2024

The Art Circle Committee organized student centric activities for holistic development and inculcate creativity amongst artistic mind students. Students made different art forms such as lippon art, resin key chains, Ganapati Statue, Clay Vas, etc. For this workshop Miss Riddhi Gandhi And Mr. Amol Kumbhar were Resource Person. Dr. M. A. Patil, Dean Student Developmen was president for this program. Dr. P. S. Pawar, Chairman art circle committee Introduced and welcomed all dignitaries. In this workshop Ms Nodhi Gandhi gives hands-on training of Lippon art and Resin Art. On third day Mr. Amol Kumbhar gives hands on training on Clay art, Ganapati murti and vas making. students were participated in this workshop and learned three types of art form and enjoyed the workshop.

Resin Key Chains made by students

Lippon art

Resin art

Clay Art

Mr. Kumbhar give training of Clay art