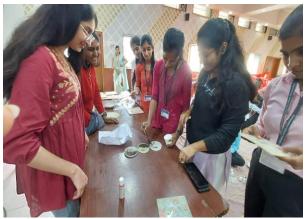

#### Report

14/02/2024

The Art Circle Committee organized student centric activities for holistic development and inculcate creativity amongst artistic mind students. Students made different art forms such as lippon art, resin key chains, Ganapati Statue, Clay Vas, etc. For this workshop Miss Riddhi Gandhi And Mr. Amol Kumbhar were Resource Person. Dr. M. A. Patil, Dean Student Developmen was president for this program. Dr. P. S. Pawar, Chairman art circle committee Introduced and welcomed all dignitaries. In this workshop Ms Nodhi Gandhi gives hands-on training of Lippon art and Resin Art. On third day Mr. Amol Kumbhar gives hands on training on Clay art, Ganapati murti and vas making. students were participated in this workshop and learned three types of art form and enjoyed the workshop.

Ms. Gandhi taught about lippon art

Lippon art made by students

Dr. M. A. Patil expressed presidential address and guide the students. Comparing was done by Ms Mayuri Pawar.

Ms. Gandhi gives training of Resin art

Resin Key Chains made by students

Lippon art

Resin art

Clay Art

Mr. Kumbhar give training of Clay art