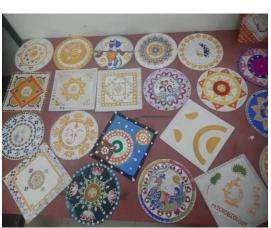

#### Report

14/02/2024

The Art Circle Committee organized student centric activities for holistic development and inculcate creativity amongst artistic mind students. Students made different art forms such as lippon art, resin key chains, Ganapati Statue, Clay Vas, etc. For this workshop Miss Riddhi Gandhi And Mr. Amol Kumbhar were Resource Person. Dr. M. A. Patil, Dean Student Developmen was president for this program. Dr. P. S. Pawar, Chairman art circle committee Introduced and welcomed all dignitaries. In this workshop Ms Nodhi Gandhi gives hands-on training of Lippon art and Resin Art. On third day Mr. Amol Kumbhar gives hands on training on Clay art, Ganapati murti and vas making. students were participated in this workshop and learned three types of art form and enjoyed the workshop.

Ms. Gandhi taught about lippon art

Lippon art made by students

Dr. M. A. Patil expressed presidential address and guide the students. Comparing was done by Ms Mayuri Pawar.

Ms. Gandhi gives training of Resin art

Resin Key Chains made by students

Lippon art

Resin art

Clay Art

Mr. Kumbhar give training of Clay art