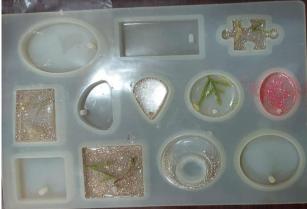

#### Report

14/02/2024

The Art Circle Committee organized student centric activities for holistic development and inculcate creativity amongst artistic mind students. Students made different art forms such as lippon art, resin key chains, Ganapati Statue, Clay Vas, etc. For this workshop Miss Riddhi Gandhi And Mr. Amol Kumbhar were Resource Person. Dr. M. A. Patil, Dean Student Developmen was president for this program. Dr. P. S. Pawar, Chairman art circle committee Introduced and welcomed all dignitaries. In this workshop Ms Nodhi Gandhi gives hands-on training of Lippon art and Resin Art. On third day Mr. Amol Kumbhar gives hands on training on Clay art, Ganapati murti and vas making. students were participated in this workshop and learned three types of art form and enjoyed the workshop.

Resin Key Chains made by students

Lippon art

Resin art

Clay Art

Mr. Kumbhar give training of Clay art