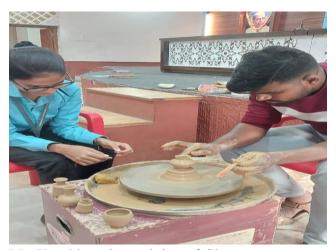

#### Report

14/02/2024

The Art Circle Committee organized student centric activities for holistic development and inculcate creativity amongst artistic mind students. Students made different art forms such as lippon art, resin key chains, Ganapati Statue, Clay Vas, etc. For this workshop Miss Riddhi Gandhi And Mr. Amol Kumbhar were Resource Person. Dr. M. A. Patil, Dean Student Developmen was president for this program. Dr. P. S. Pawar, Chairman art circle committee Introduced and welcomed all dignitaries. In this workshop Ms Nodhi Gandhi gives hands-on training of Lippon art and Resin Art. On third day Mr. Amol Kumbhar gives hands on training on Clay art, Ganapati murti and vas making. students were participated in this workshop and learned three types of art form and enjoyed the workshop.

Resin Key Chains made by students

Lippon art

Resin art

Clay Art

Mr. Kumbhar give training of Clay art