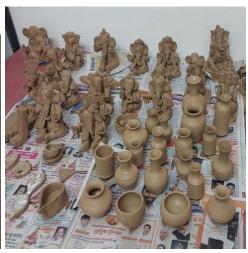

#### Report

14/02/2024

The Art Circle Committee organized student centric activities for holistic development and inculcate creativity amongst artistic mind students. Students made different art forms such as lippon art, resin key chains, Ganapati Statue, Clay Vas, etc. For this workshop Miss Riddhi Gandhi And Mr. Amol Kumbhar were Resource Person. Dr. M. A. Patil, Dean Student Developmen was president for this program. Dr. P. S. Pawar, Chairman art circle committee Introduced and welcomed all dignitaries. In this workshop Ms Nodhi Gandhi gives hands-on training of Lippon art and Resin Art. On third day Mr. Amol Kumbhar gives hands on training on Clay art, Ganapati murti and vas making. students were participated in this workshop and learned three types of art form and enjoyed the workshop.

Resin Key Chains made by students

Lippon art

Resin art

Clay Art

Mr. Kumbhar give training of Clay art