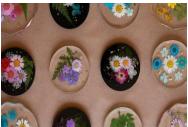

#### Report

14/02/2024

The Art Circle Committee organized student centric activities for holistic development and inculcate creativity amongst artistic mind students. Students made different art forms such as lippon art, resin key chains, Ganapati Statue, Clay Vas, etc. For this workshop Miss Riddhi Gandhi And Mr. Amol Kumbhar were Resource Person. Dr. M. A. Patil, Dean Student Developmen was president for this program. Dr. P. S. Pawar, Chairman art circle committee Introduced and welcomed all dignitaries. In this workshop Ms Nodhi Gandhi gives hands-on training of Lippon art and Resin Art. On third day Mr. Amol Kumbhar gives hands on training on Clay art, Ganapati murti and vas making. students were participated in this workshop and learned three types of art form and enjoyed the workshop.

Ms. Gandhi taught about lippon art

Lippon art made by students

Dr. M. A. Patil expressed presidential address and guide the students. Comparing was done by Ms Mayuri Pawar.

Ms. Gandhi gives training of Resin art